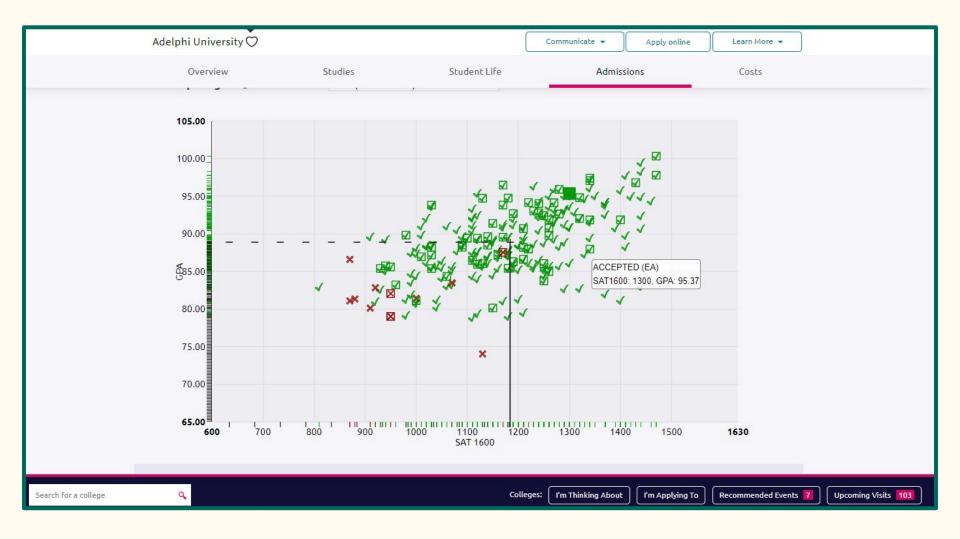

NJ, Town not near a City<br>4 year, Public                     | 83%            | GPA Match*                                                                                                                                                                                                                                                     | Photos/Videos on Profile<br>NED COLLEGES age Events | Tuition & Fees<br>\$8,435 <i>In State (NJ)</i><br>\$15,219 <i>Out of State</i><br>Room & Board \$11.942 | Customize what you see here—<br>Choose a category above |

Click "Why" to see details about how the school fits your criteria
 Click "Pin to Compare" to choose schools to compare side by side

#### **POB Application History**

#### Your high school's application history



#### **Scattergram ACT**



#### **Vocational/Arts Programs**

- Vocational programs at Barry Tech, GC Tech
- Cultural arts program at Long Island High School for the Arts
- Typically two-year programs
- See your counselor with questions about eligibility



## **NCAA Eligibility Requirements**

- Visit the <u>NCAA Eligibility Center</u> to register
- For more detailed information and requirements check out the <u>NCAA Eligibility Brochure</u>
- Activate Free Membership:
  - <u>CoreCourseGPA.com</u>
  - School ID: 334532
  - School Code: 741592188



#### **Internet Savvy**

- TikTok, Instagram, Facebook, YouTube, Twitter, MySpace?!? etc.
- Email addresses
- Face-to-face communication
- Safety



# Is It Too Early To Start Thinking About College Essays/Supplements?

- 1. Some students have a background, identity, i