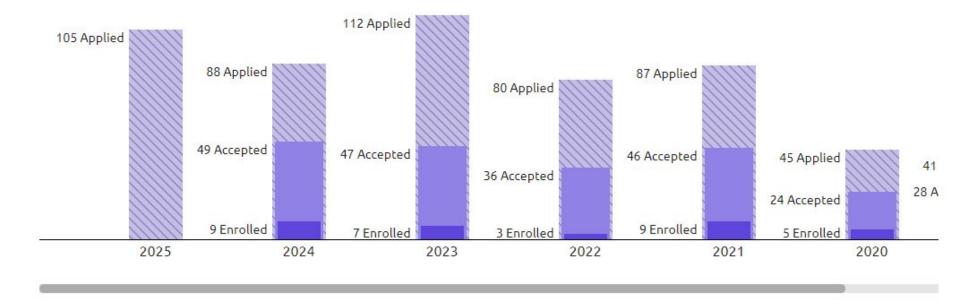

University</b><br>Galloway, NJ, Town not near a City<br>4 year, Public                     | 83%            | GPA Match*                                                                                                                                                                                                                                                     | Photos/Videos on Profile<br>NED COLLEGES age Events | Tuition & Fees<br>\$8,435 <i>In State (NJ)</i><br>\$15,219 <i>Out of State</i><br>Room & Board \$11.942 | Customize what you see here—<br>Choose a category above |

Click "Why" to see details about how the school fits your criteria
 Click "Pin to Compare" to choose schools to compare side by side

#### **POB Application History**

#### Your high school's application history



#### **Scattergram ACT**



#### **Vocational/Arts Programs**

- Vocational programs at Barry Tech, GC Tech
- Cultural arts program at Long Island High School for the Arts
- Typically two-year programs
- See your counselor with questions about eligibility



## **NCAA Eligibility Requirements**

- Visit the <u>NCAA Eligibility Center</u> to register
- For more detailed information and requirements check out the <u>NCAA Eligibility Brochure</u>
- Activate Free Membership:
  - <u>CoreCourseGPA.com</u>
  - School ID: 334532
  - School Code: 741592188



#### **Internet Savvy**

- TikTok, Instagram, Facebook, YouTube, Twitter, MySpace?!? etc.
- Email addresses
- Face-to-face communication
- Safety



# Is It Too Early To Start Thinking About College Essays/Supplements?

- 1. Some students ha